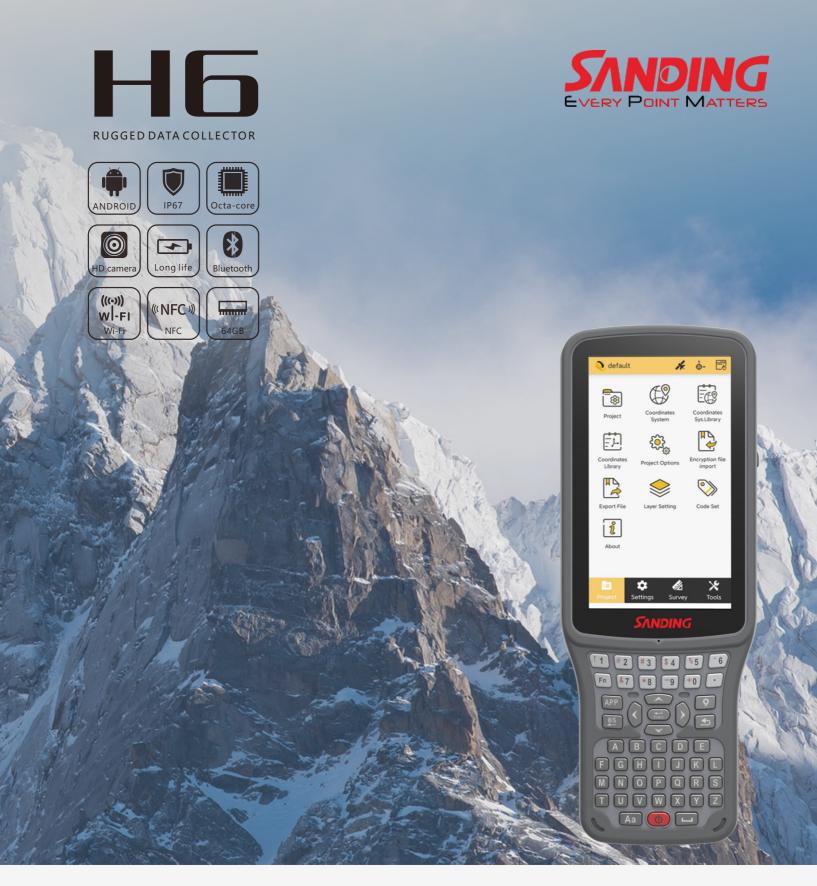

- Android 8.1 Operating System, 64GB ROM
- 5" sunlight touch screen
- Full keypad, input faster
- 9200 mAh large capacity battery works more time
- •4G cellular module, dual sim card slot

H6 is SANDING new generation professional Android controller. It is installed Android 8.1 OS and adopts full keypad with separate keys for 26 letters and numbers makes the input in the field more faster.

H6 as an Industrial controller has rugged cover which reaches to IP67. The device is waterproof and 1.5m drop proof, your data will be protected and the reliability of the device in the most challenging environments. In addition, the 9200 mAh Li-ion battery fulfills the long time working time need. Dual nano SIM card slots supports 4G network bring perfect experience of high speed net connection.

Integrated with various sensors, like NFC, gyroscope, E-compass, G-sensor, etc. New generation Bluetooth V4.1 working distance is more than 20 meters, the advanced WIFI module makes the working range up tp 30 meters in good condition.